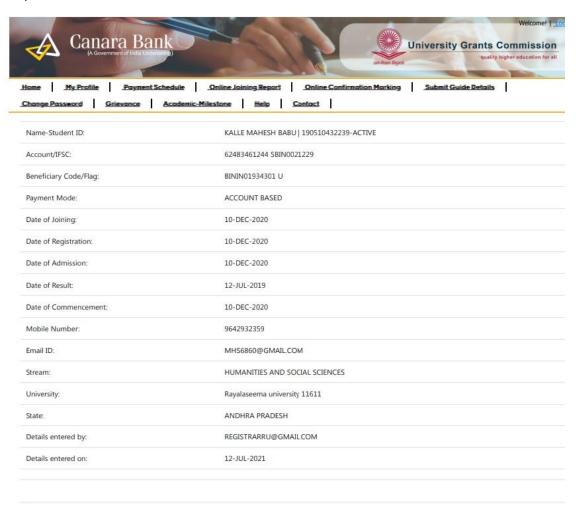

### UGC, Junior Research Fellow

**Disclaimer:**The above details are provided only for the General information of the concerned. The amount which is due will be credited to the respective accounts only after the files are Digitally Signed by UGC through PFMS(M/o Finance).

# Important Messages

Disclaimer: The above details are provided only for the General information of the concerned. The amount which is due will be credited to the respective accounts only after the files are Digitally Signed by UGC through PFMSIM/O Finance).